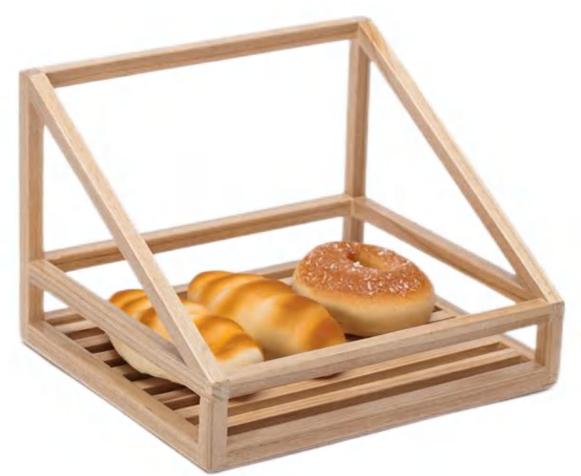

| Material:     | Rubber wood                                                                                        |
|---------------|----------------------------------------------------------------------------------------------------|
| Features:     | Heavy and hard, elegant color, beautiful texture, high strength, wear resistance, scarce resources |
| Net weight:   | (A)4.1Kg(B)3.1Kg(C)2Kg                                                                             |
| Product Size: | (A)320 x 320x 330mm<br>(B)290 x 290x 210mm<br>(C)260 x 260x 90mm                                   |