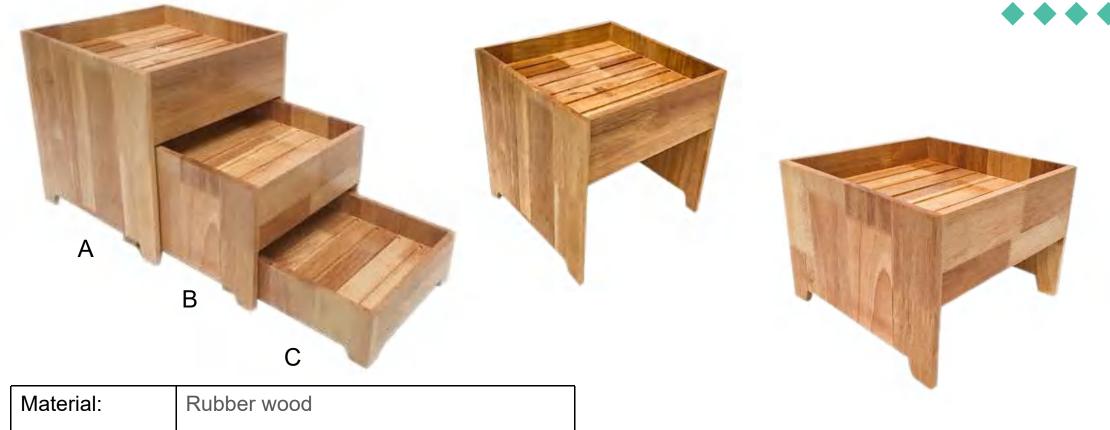

| Material:     | Rubber wood                                                                                        |
|---------------|----------------------------------------------------------------------------------------------------|
| Features:     | Heavy and hard, elegant color, beautiful texture, high strength, wear resistance, scarce resources |
| Net weight:   | (A)4.1Kg(B)3.1Kg(C)2Kg                                                                             |
| Product Size: | (A)400 x 300x 200mm<br>(B)350 x 300x 150mm<br>(C)300 x 300x100mm                                   |

| Material:     | Rubber wood                                                                                        |
|---------------|----------------------------------------------------------------------------------------------------|
| Features:     | Heavy and hard, elegant color, beautiful texture, high strength, wear resistance, scarce resources |
| Net weight:   | (A)4.1Kg(B)3.1Kg(C)2Kg                                                                             |
| Product Size: | (A)320 x 320x 330mm<br>(B)290 x 290x 210mm<br>(C)260 x 260x 90mm                                   |