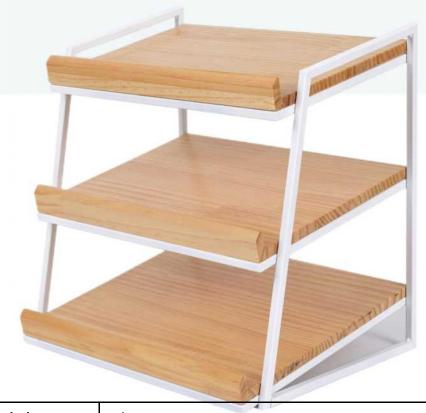

| Material:     | Chinese fir                                                                                                                |
|---------------|----------------------------------------------------------------------------------------------------------------------------|
| Features:     | The material is light and soft, which can inhibit bacteria and sterilize bacteria, and emits a light natural log fragrance |
| Color:        | Black iron frame、White iron frame                                                                                          |
| Net weight:   | 3.5Kg                                                                                                                      |
| Product Size: | 500 x 395x 300mm                                                                                                           |

| Material:     | Chinese fir                                                                                                                |
|---------------|----------------------------------------------------------------------------------------------------------------------------|
| Features:     | The material is light and soft, which can inhibit bacteria and sterilize bacteria, and emits a light natural log fragrance |
| Color:        | Black iron frame、White iron frame                                                                                          |
| Net weight:   | 3.1Kg                                                                                                                      |
| Product Size: | 450 x 430x 285mm                                                                                                           |