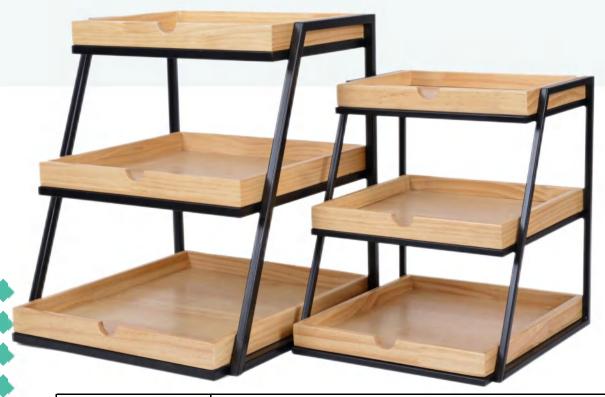

| Material:     | Chinese fir                                                                                                                |
|---------------|----------------------------------------------------------------------------------------------------------------------------|
| Features:     | The material is light and soft, which can inhibit bacteria and sterilize bacteria, and emits a light natural log fragrance |
| Color:        | Black iron frame、White iron frame                                                                                          |
| Net weight:   | 4.24Kg                                                                                                                     |
| Product Size: | 450 x 430x 500mm                                                                                                           |

| Material:     | Chinese fir                                                                                                                 |
|---------------|-----------------------------------------------------------------------------------------------------------------------------|
| Features:     | Bright color, clear texture, corrosion and moth-proof, moderate hardness, not easy to deformation, known as breathing wood. |
| Color:        | Black iron frame、White iron frame                                                                                           |
| Net weight:   | 4.8Kg                                                                                                                       |
| Product Size: | 500 x 390x 500mm                                                                                                            |