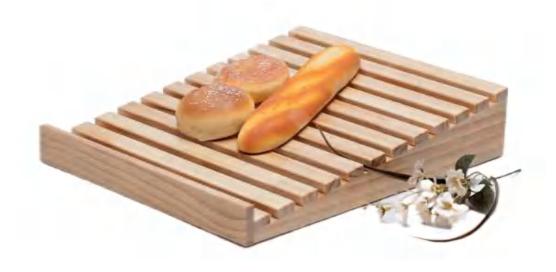

| Material:     | Chinese fir                                                                                                                |
|---------------|----------------------------------------------------------------------------------------------------------------------------|
| Features:     | The material is light and soft, which can inhibit bacteria and sterilize bacteria, and emits a light natural log fragrance |
| Net weight:   | 0.8Kg                                                                                                                      |
|               |                                                                                                                            |
| Product Size: | 420 x 235x 110mm                                                                                                           |
|               |                                                                                                                            |