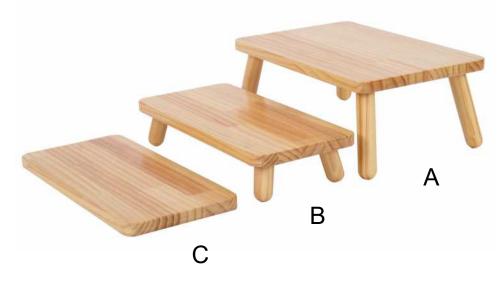

| Material:     | Radiata pine                                                                                                                |
|---------------|-----------------------------------------------------------------------------------------------------------------------------|
| Features:     | Bright color, clear texture, corrosion and moth-proof, moderate hardness, not easy to deformation, known as breathing wood. |
| Net weight:   | (A、B)1Kg(C)0.9Kg(D)0.8Kg                                                                                                    |
| Product Size: | (A)400 x 240x 240mm<br>(B)400 x 240x 200mm<br>(C)400 x 240x160mm<br>(D)400 x 240x 120mm                                     |