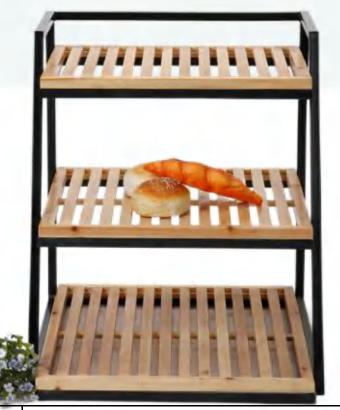

| Material:     | Chinese fir                                                                                                                |
|---------------|----------------------------------------------------------------------------------------------------------------------------|
| Features:     | The material is light and soft, which can inhibit bacteria and sterilize bacteria, and emits a light natural log fragrance |
| Color:        | Black iron frame、White iron frame                                                                                          |
| Net weight:   | 4.24Kg                                                                                                                     |
| Product Size: | 450 x 430x 500mm                                                                                                           |

| Material:     | Chinese fir                                                                                                                 |
|---------------|-----------------------------------------------------------------------------------------------------------------------------|
| Features:     | Bright color, clear texture, corrosion and moth-proof, moderate hardness, not easy to deformation, known as breathing wood. |
| Color:        | Black iron frame、White iron frame                                                                                           |
| Net weight:   | 4.8Kg                                                                                                                       |
| Product Size: | 500 x 390x 500mm                                                                                                            |

| Material:     | Chinese fir                                                                                                                |
|---------------|----------------------------------------------------------------------------------------------------------------------------|
| Features:     | The material is light and soft, which can inhibit bacteria and sterilize bacteria, and emits a light natural log fragrance |
| Color:        | Black iron frame、White iron frame                                                                                          |
| Net weight:   | 1.8Kg、1.4Kg                                                                                                                |
| Product Size: | (A) 500 x 300x 300mm<br>(B) 460 x 300x 120mm                                                                               |