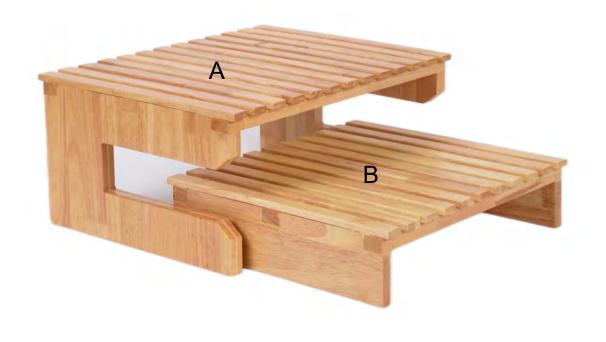

| Material:     | Radiata pine                                                          |
|---------------|-----------------------------------------------------------------------|
| Features:     | Soft color, beautiful appearance, uniform structure, strong stability |
| Net weight:   | (A)2.9Kg(B)2.5Kg(C)2.2Kg                                              |
| Product Size: | (A)400 x 360mm<br>(B)400 x 240mm<br>(C)400 x 120mm                    |