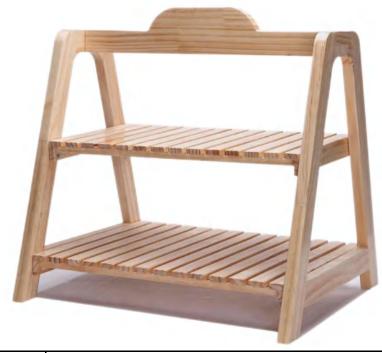

| Material:     | Rubber wood                                                                                        |
|---------------|----------------------------------------------------------------------------------------------------|
| Features:     | Heavy and hard, elegant color, beautiful texture, high strength, wear resistance, scarce resources |
| Net weight:   | (A)4.1Kg(B)3.1Kg(C)2Kg                                                                             |
| Product Size: | (A)400 x 300x 200mm<br>(B)350 x 300x 150mm<br>(C)300 x 300x100mm                                   |