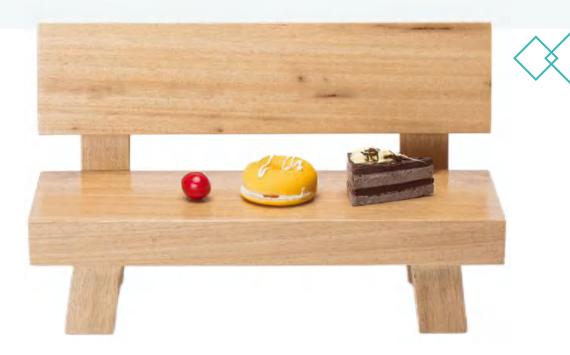

| Material:     | Chinese fir                                                           |
|---------------|-----------------------------------------------------------------------|
| Features:     | Soft color, beautiful appearance, uniform structure, strong stability |
| Net weight:   | 1Kg                                                                   |
|               |                                                                       |
| Product Size: | 350 x 450x 90mm                                                       |
|               |                                                                       |