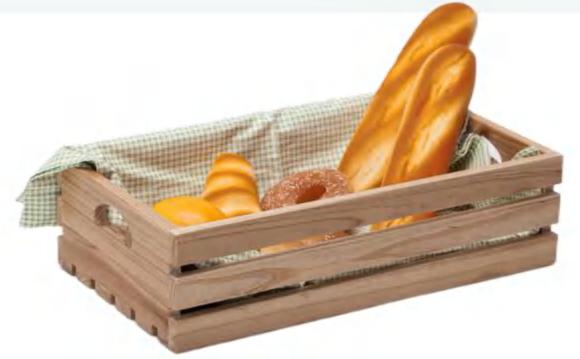

| Material:        | Radiata pine                                                                                                                |
|------------------|-----------------------------------------------------------------------------------------------------------------------------|
| Features:        | Bright color, clear texture, corrosion and moth-proof, moderate hardness, not easy to deformation, known as breathing wood. |
| Net<br>weight:   | 3.7Kg                                                                                                                       |
| Product<br>Size: | 500 x 400x 260mm                                                                                                            |