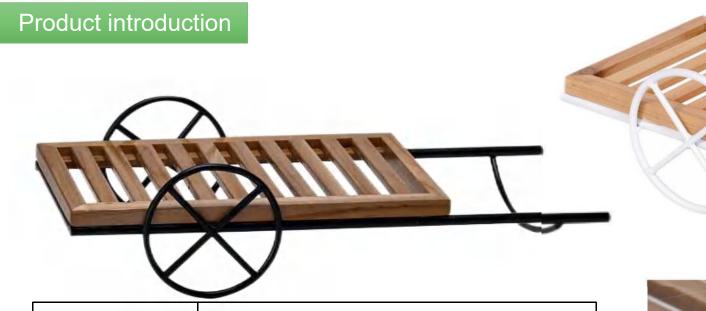

| Name:         | Mini cart                                                                                                |
|---------------|----------------------------------------------------------------------------------------------------------|
| Material:     | Chinese fir                                                                                              |
| Features:     | light and soft material, can inhibit bacteria and sterilization, and emit a light natural log fragrance. |
| Color:        | The original wood color(iron baking paint)                                                               |
| Net weight:   | 1.3 Kg                                                                                                   |
| Product Size: | 428 x 220x 125mm                                                                                         |

| Name:         | Mini cart                                                                                                |
|---------------|----------------------------------------------------------------------------------------------------------|
| Material:     | Chinese fir                                                                                              |
| Features:     | light and soft material, can inhibit bacteria and sterilization, and emit a light natural log fragrance. |
| Color:        | The original wood color (varnish)                                                                        |
| Net weight:   | 2Kg                                                                                                      |
| Product Size: | 600 x 360x 150mm<br>480 x 290x 145mm                                                                     |

| Name:         | Mini cart                                                                                                |
|---------------|----------------------------------------------------------------------------------------------------------|
| Material:     | Chinese fir                                                                                              |
| Features:     | light and soft material, can inhibit bacteria and sterilization, and emit a light natural log fragrance. |
| Color:        | The original wood color (varnish)                                                                        |
| Net weight:   | 2.32 Kg                                                                                                  |
| Product Size: | 530 x 400x 240mm                                                                                         |