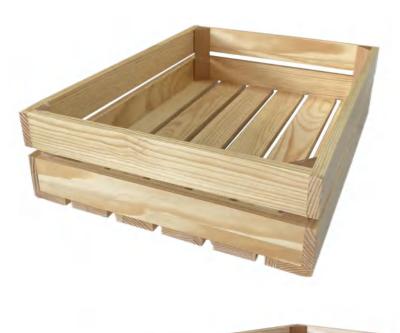

| Material:     | Radiata pine                                                          |
|---------------|-----------------------------------------------------------------------|
| Features:     | Soft color, beautiful appearance, uniform structure, strong stability |
| Net weight:   | (A)2.9Kg(B)2.5Kg(C)2.2Kg                                              |
| Product Size: | (A)400 x 360mm<br>(B)400 x 240mm<br>(C)400 x 120mm                    |

| Material:     | Radiata pine                                                                                                                |
|---------------|-----------------------------------------------------------------------------------------------------------------------------|
| Features:     | Bright color, clear texture, corrosion and moth-proof, moderate hardness, not easy to deformation, known as breathing wood. |
| Net weight:   | (A、B)1Kg(C)0.9Kg(D)0.8Kg                                                                                                    |
| Product Size: | (A)400 x 240x 240mm<br>(B)400 x 240x 200mm<br>(C)400 x 240x160mm<br>(D)400 x 240x 120mm                                     |

| Material:     | Radiata pine                                                          |
|---------------|-----------------------------------------------------------------------|
| Features:     | Soft color, beautiful appearance, uniform structure, strong stability |
| Net weight:   | (A)1.6Kg(B)1.4Kg(C)1.3Kg                                              |
| Product Size: | (A)500 x 300x 330mm<br>(B)500 x 300x 230mm<br>(C)500 x 300x190mm      |