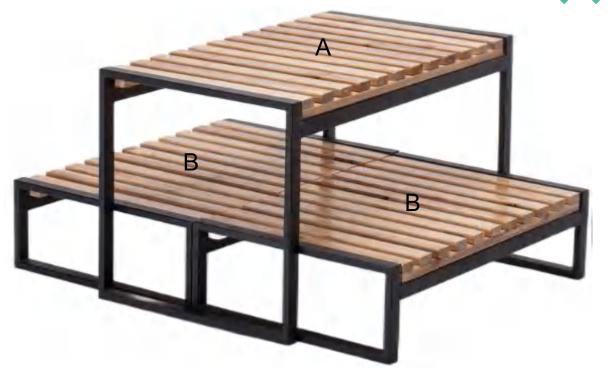

| Material:     | pine                                                                                                                        |  |
|---------------|-----------------------------------------------------------------------------------------------------------------------------|--|
| Features:     | Bright color, clear texture, corrosion and moth-proof, moderate hardness, not easy to deformation, known as breathing wood. |  |
| Color:        | Black iron frame、White iron frame                                                                                           |  |
| Net weight:   | 5.6Kg、5.2Kg                                                                                                                 |  |
| Product Size: | 430 x 450x 500mm<br>345 x 360x 400mm                                                                                        |  |