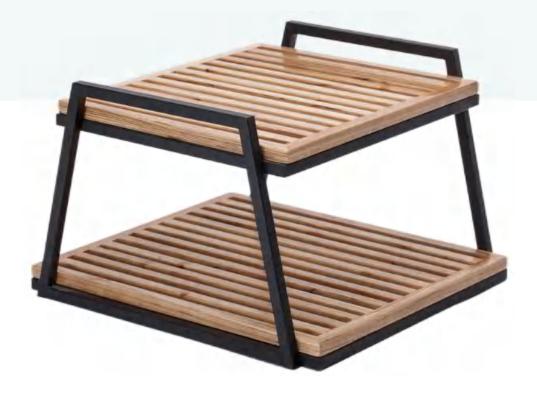

| Material:     | Chinese fir                                                                                                                |
|---------------|----------------------------------------------------------------------------------------------------------------------------|
| Features:     | The material is light and soft, which can inhibit bacteria and sterilize bacteria, and emits a light natural log fragrance |
| Color:        | Black iron frame、White iron frame                                                                                          |
| Net weight:   | 3.5Kg                                                                                                                      |
| Product Size: | 500 x 395x 300mm                                                                                                           |

| Material:     | Chinese fir                                                                                                                |
|---------------|----------------------------------------------------------------------------------------------------------------------------|
| Features:     | The material is light and soft, which can inhibit bacteria and sterilize bacteria, and emits a light natural log fragrance |
| Color:        | Black iron frame、White iron frame                                                                                          |
| Net weight:   | 3.1Kg                                                                                                                      |
| Product Size: | 450 x 430x 285mm                                                                                                           |

| Material:     | Radiata pine                                                                                                                |  |
|---------------|-----------------------------------------------------------------------------------------------------------------------------|--|
| Features:     | Bright color, clear texture, corrosion and moth-proof, moderate hardness, not easy to deformation, known as breathing wood. |  |
| Color:        | Black iron frame、White iron frame                                                                                           |  |
| Net weight:   | 2.9Kg                                                                                                                       |  |
| Product Size: | 500 x 300x 380mm                                                                                                            |  |