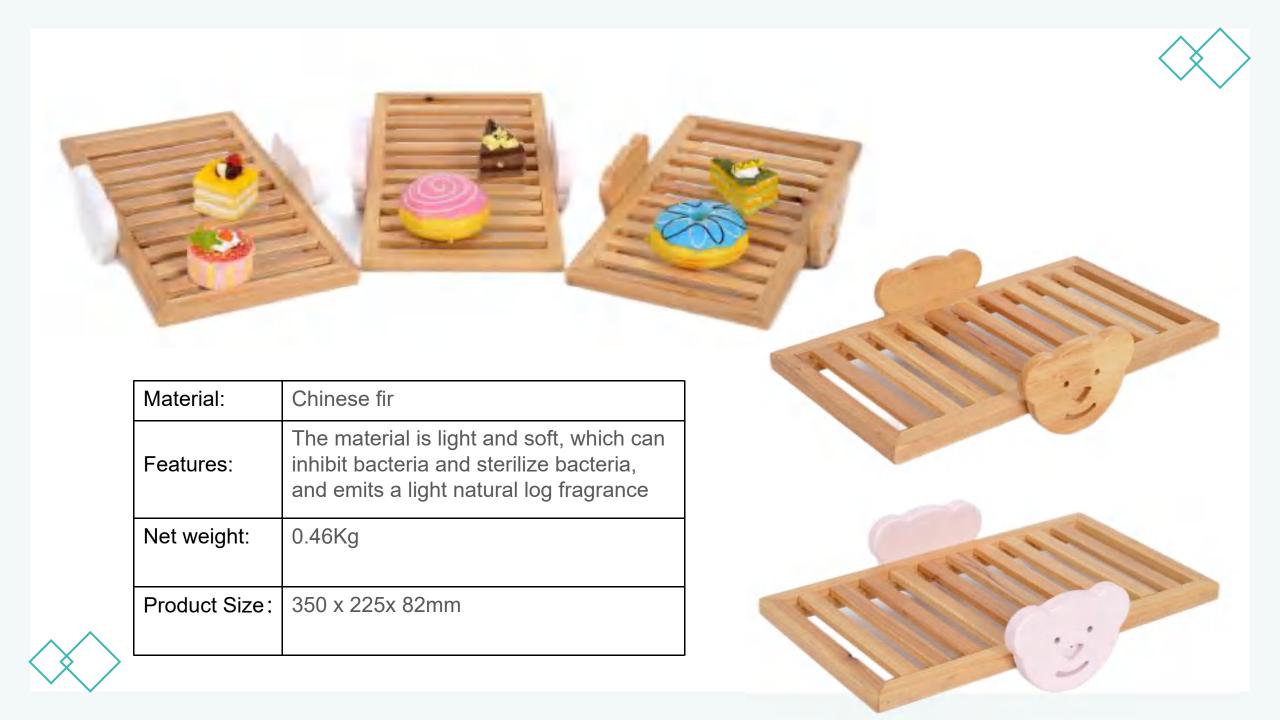

| Material:     | Chinese fir                                                                                                                |
|---------------|----------------------------------------------------------------------------------------------------------------------------|
| Features:     | The material is light and soft, which can inhibit bacteria and sterilize bacteria, and emits a light natural log fragrance |
| Net weight:   | 0.8Kg                                                                                                                      |
|               |                                                                                                                            |
| Product Size: | 420 x 235x 110mm                                                                                                           |
|               |                                                                                                                            |