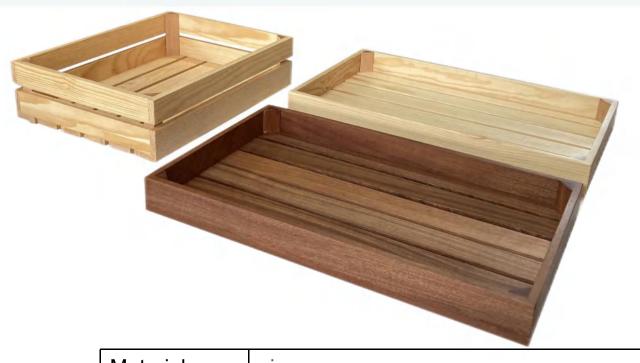

| Material:     | Radiata pine                                                          |
|---------------|-----------------------------------------------------------------------|
| Features:     | Soft color, beautiful appearance, uniform structure, strong stability |
| Net weight:   | (A)2.9Kg(B)2.5Kg(C)2.2Kg                                              |
| Product Size: | (A)400 x 360mm<br>(B)400 x 240mm<br>(C)400 x 120mm                    |

| Material:     | Radiata pine                                                                                                                |
|---------------|-----------------------------------------------------------------------------------------------------------------------------|
| Features:     | Bright color, clear texture, corrosion and moth-proof, moderate hardness, not easy to deformation, known as breathing wood. |
| Net weight:   | (A、B)1Kg(C)0.9Kg(D)0.8Kg                                                                                                    |
| Product Size: | (A)400 x 240x 240mm<br>(B)400 x 240x 200mm<br>(C)400 x 240x160mm<br>(D)400 x 240x 120mm                                     |

| Material:     | Radiata pine                                                          |
|---------------|-----------------------------------------------------------------------|
| Features:     | Soft color, beautiful appearance, uniform structure, strong stability |
| Net weight:   | (A)1.6Kg(B)1.4Kg(C)1.3Kg                                              |
| Product Size: | (A)500 x 300x 330mm<br>(B)500 x 300x 230mm<br>(C)500 x 300x190mm      |