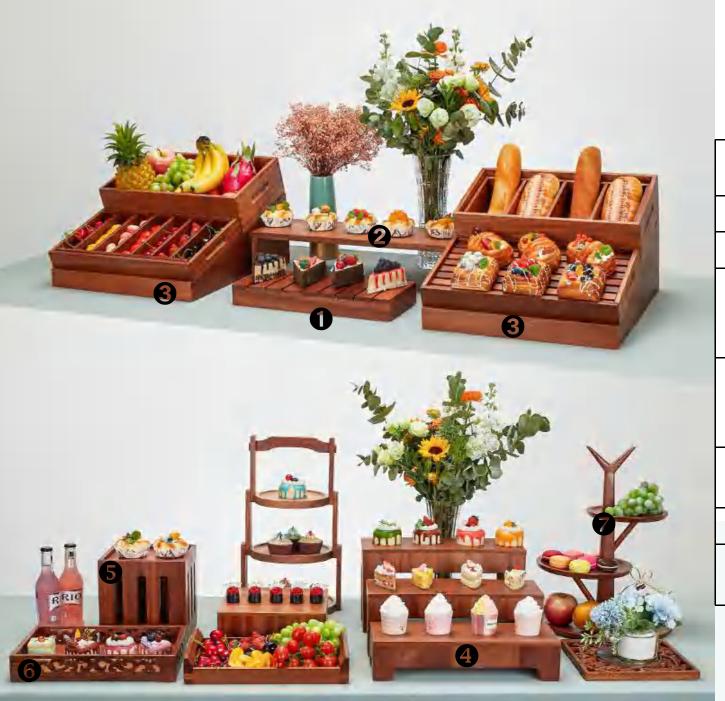

## A variety of specifications for your choice

| Product name                        | Product Size                                                               |
|-------------------------------------|----------------------------------------------------------------------------|
| <b>●</b> rectangle                  | 400 x 150x 50mm                                                            |
| <b>⊘</b> rectangular                | 540 x 170x 160mm                                                           |
| <b>⊚</b> Bread box                  | 420 x 450mm<br>forward h290mm<br>Rear h85mm                                |
| <b>⊘</b> A bench                    | (small)400 x 150x 90mm<br>(middle)400 x 150x150mm<br>(big)400 x 150x 210mm |
| <b>ூ</b> Three-hole wooden frame    | 200 x 200x 200mm                                                           |
| <b>⊙</b> Carved slate plate         | 250 x 250x 20mm                                                            |
| <b>⊘</b> Three-layer croissant rack | 340 x h450mm                                                               |

The above products can be customized to the size you want