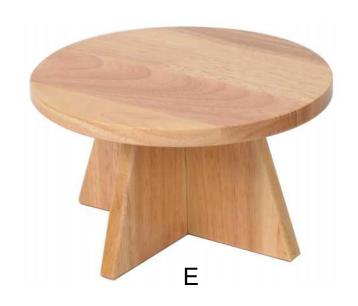

| Material:     | Radiata pine                                                          |
|---------------|-----------------------------------------------------------------------|
| Features:     | Soft color, beautiful appearance, uniform structure, strong stability |
| Net weight:   | (A)1.6Kg(B)1.4Kg(C)1.3Kg                                              |
| Product Size: | (A)500 x 300x 330mm<br>(B)500 x 300x 230mm<br>(C)500 x 300x190mm      |