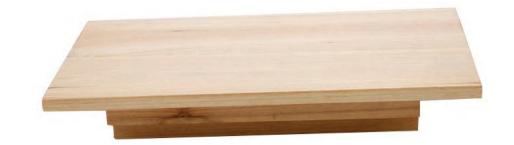

| Material:     | Chinese fir                                                           |
|---------------|-----------------------------------------------------------------------|
| Features:     | Soft color, beautiful appearance, uniform structure, strong stability |
| Net weight:   | 1Kg                                                                   |
|               |                                                                       |
| Product Size: | 350 x 450x 90mm                                                       |
|               |                                                                       |