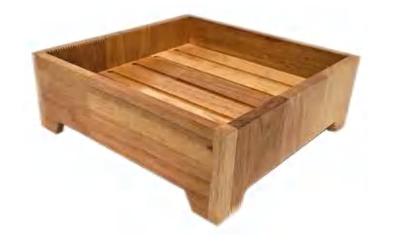

| Material:     | Chinese fir                                                           |
|---------------|-----------------------------------------------------------------------|
| Features:     | Soft color, beautiful appearance, uniform structure, strong stability |
| Net weight:   | 1Kg                                                                   |
|               |                                                                       |
| Product Size: | 350 x 450x 90mm                                                       |
|               |                                                                       |