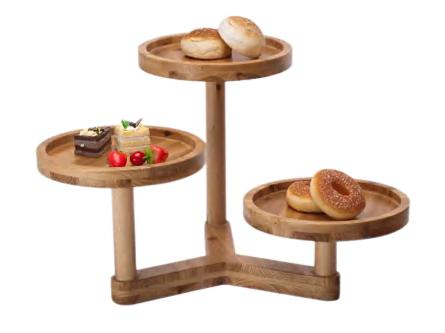

| Material:           | Yu wood of northeast China Indonesia's white wood                                                                    |
|---------------------|----------------------------------------------------------------------------------------------------------------------|
| Features:           | Elm wood hard, plain color, straight and rough texture, white wood color bright, texture staggered, fine and uniform |
| THE PERSON NAMED IN | structure                                                                                                            |
| Net weight:         | 2.7kg Yu wood of northeast China) 1.8kg Indonesia's white wood)                                                      |
| Product Size:       | 400 x 180x 250mm                                                                                                     |