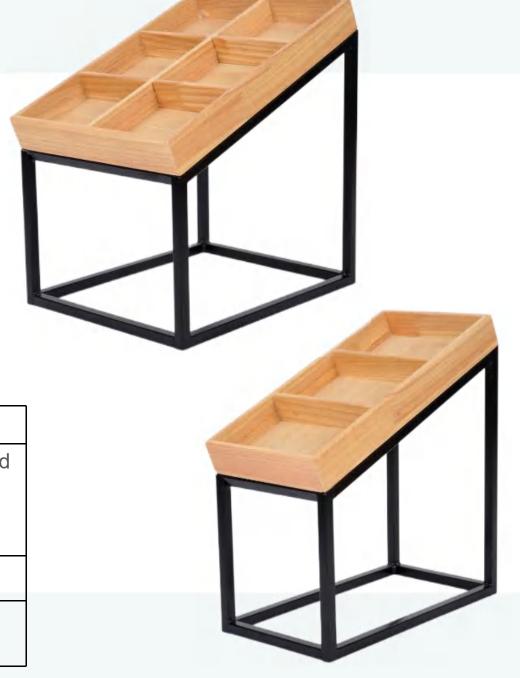

|
| Product Size: | Front:400 x 300x 90mm<br>Back:400 x 300x 180mm |





| Material:     | pine                                                                                                                        |
|---------------|-----------------------------------------------------------------------------------------------------------------------------|
| Features:     | Bright color, clear texture, corrosion and moth-proof, moderate hardness, not easy to deformation, known as breathing wood. |
| Net weight:   | 4.5Kg                                                                                                                       |
| Product Size: | 300 x 370x 416mm<br>200 x 370x 416mm                                                                                        |







| Material:     | Radiata pine                                                                                                                |
|---------------|-----------------------------------------------------------------------------------------------------------------------------|
| Features:     | Bright color, clear texture, corrosion and moth-proof, moderate hardness, not easy to deformation, known as breathing wood. |
| Net weight:   | 1.9Kg、1.7Kg                                                                                                                 |
| Product Size: | 400 x 300x 320mm<br>400 x 300x 140mm                                                                                        |

| Material:     | Radiata pine