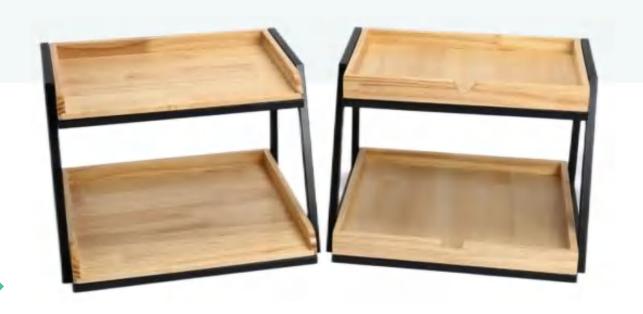

| Material:     | pine                                                                                                                        |  |
|---------------|-----------------------------------------------------------------------------------------------------------------------------|--|
| Features:     | Bright color, clear texture, corrosion and moth-proof, moderate hardness, not easy to deformation, known as breathing wood. |  |
| Color:        | Black iron frame、White iron frame                                                                                           |  |
| Net weight:   | 5.6Kg、5.2Kg                                                                                                                 |  |
| Product Size: | 430 x 450x 500mm<br>345 x 360x 400mm                                                                                        |  |

| Material:     | pine                                                                                                                        |  |
|---------------|-----------------------------------------------------------------------------------------------------------------------------|--|
| Features:     | Bright color, clear texture, corrosion and moth-proof, moderate hardness, not easy to deformation, known as breathing wood. |  |
| Color:        | Black iron frame、White iron frame                                                                                           |  |
| Net weight:   | 3.3Kg                                                                                                                       |  |
| Product Size: | 400 x 315x 400mm                                                                                                            |  |