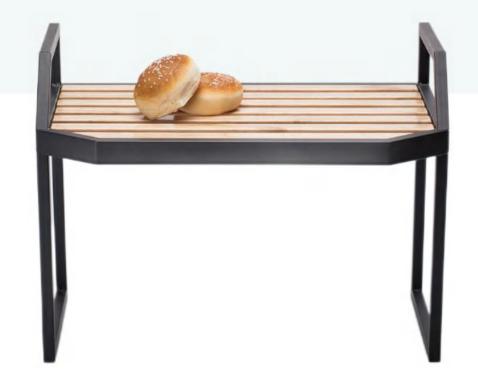

| Name:         | Napa Crate Steel Stand                         |
|---------------|------------------------------------------------|
| Material:     | pine + stainless steel                         |
| Product Size: | Front:400 x 300x 90mm<br>Back:400 x 300x 180mm |