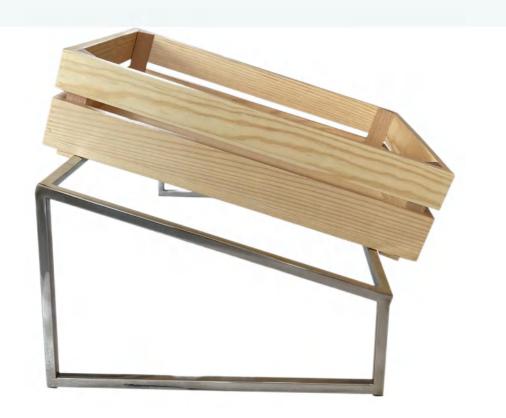

| Name:         | Napa Crate Steel Stand                         |
|---------------|------------------------------------------------|
| Material:     | pine + stainless steel                         |
| Product Size: | Front:400 x 300x 90mm<br>Back:400 x 300x 180mm |