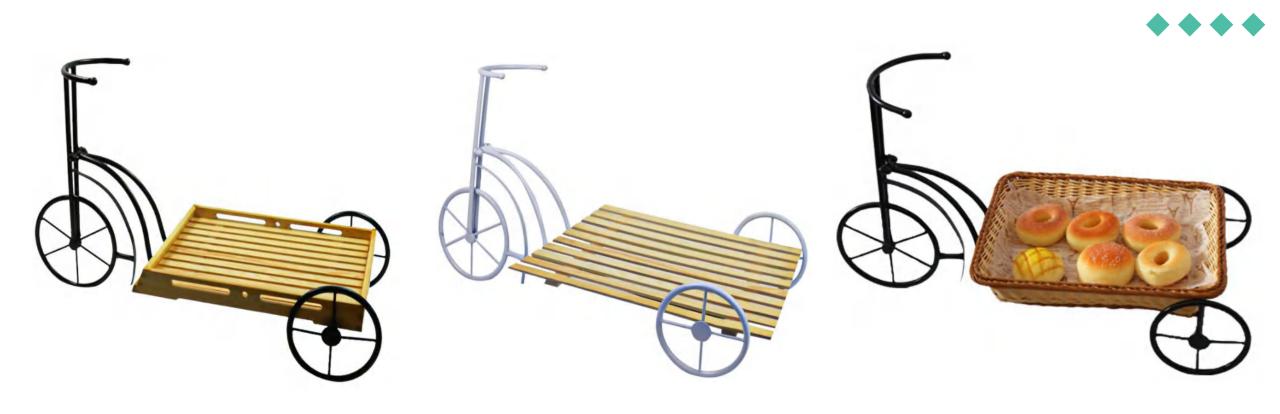

| Name:         | Tricycle set                                             |
|---------------|----------------------------------------------------------|
| Color:        | The original wood color (varnish)                        |
| Net weight:   | 3Kg                                                      |
| Product Size: | 680 x 325x 415mm(Wooden plate/frame/grille :400 x 300mm) |