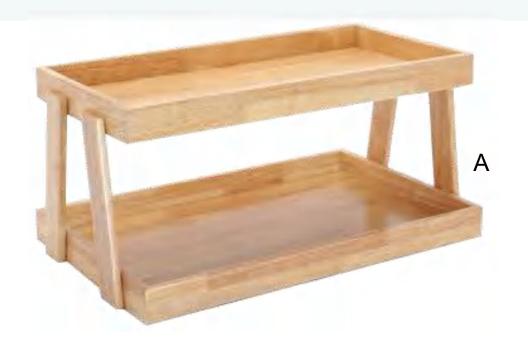

| Material:        | Rubber wood                                                                                        |
|------------------|----------------------------------------------------------------------------------------------------|
| Features:        | Heavy and hard, elegant color, beautiful texture, high strength, wear resistance, scarce resources |
| Net<br>weight:   | 1.98Kg                                                                                             |
| Product<br>Size: | (A)480 x 380x 220mm<br>(B)410 x 380x 100mm                                                         |