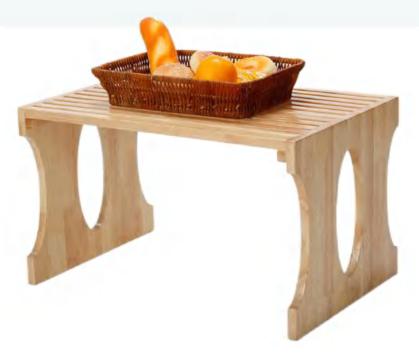

| Material:        | Radiata pine                                                                                       |
|------------------|----------------------------------------------------------------------------------------------------|
| Features:        | Heavy and hard, elegant color, beautiful texture, high strength, wear resistance, scarce resources |
| Net<br>weight:   | 2.6Kg                                                                                              |
| Product<br>Size: | 500 x 410x 450mm                                                                                   |