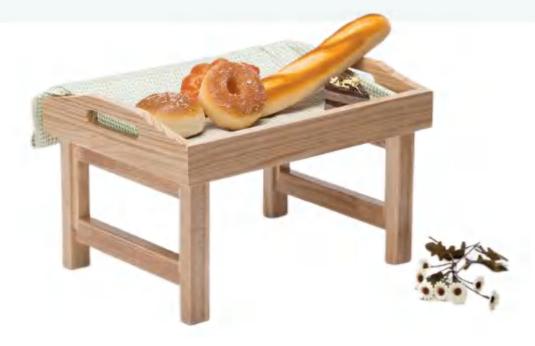

| Material:     | Radiata pine                                                          |
|---------------|-----------------------------------------------------------------------|
| Features:     | Soft color, beautiful appearance, uniform structure, strong stability |
| Net weight:   | (A)2.9Kg(B)2.5Kg(C)2.2Kg                                              |
| Product Size: | (A)400 x 360mm<br>(B)400 x 240mm<br>(C)400 x 120mm                    |