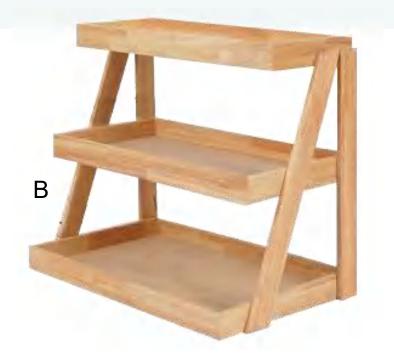

| Material:     | Radiata pine                                                          |
|---------------|-----------------------------------------------------------------------|
| Features:     | Soft color, beautiful appearance, uniform structure, strong stability |
| Net weight:   | (A)2.9Kg(B)2.5Kg(C)2.2Kg                                              |
| Product Size: | (A)400 x 360mm<br>(B)400 x 240mm<br>(C)400 x 120mm                    |