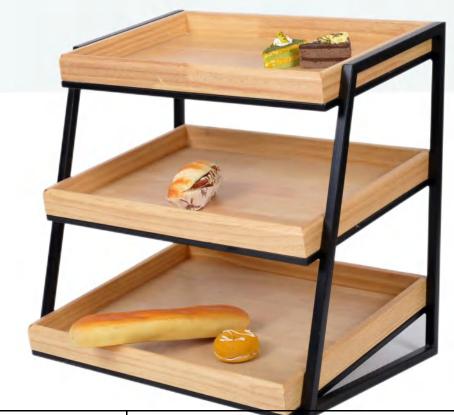

| Material:     | Chinese fir                                                                                                                 |
|---------------|-----------------------------------------------------------------------------------------------------------------------------|
| Features:     | Bright color, clear texture, corrosion and moth-proof, moderate hardness, not easy to deformation, known as breathing wood. |
| Color:        | Black iron frame、White iron frame                                                                                           |
| Net weight:   | 4.8Kg                                                                                                                       |
| Product Size: | 500 x 390x 500mm                                                                                                            |