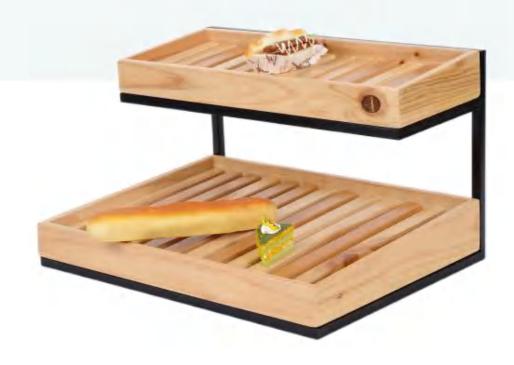

| Material:     | pine                                                                                                                        |  |
|---------------|-----------------------------------------------------------------------------------------------------------------------------|--|
| Features:     | Bright color, clear texture, corrosion and moth-proof, moderate hardness, not easy to deformation, known as breathing wood. |  |
| Color:        | Black iron frame、White iron frame                                                                                           |  |
| Net weight:   | 5.6Kg、5.2Kg                                                                                                                 |  |
| Product Size: | 430 x 450x 500mm<br>345 x 360x 400mm                                                                                        |  |

| Material:     | pine                                                                                                                        |  |
|---------------|-----------------------------------------------------------------------------------------------------------------------------|--|
| Features:     | Bright color, clear texture, corrosion and moth-proof, moderate hardness, not easy to deformation, known as breathing wood. |  |
| Color:        | Black iron frame、White iron frame                                                                                           |  |
| Net weight:   | 3.3Kg                                                                                                                       |  |
| Product Size: | 400 x 315x 400mm                                                                                                            |  |

| Material:     | pine                                                                                                                        |
|---------------|-----------------------------------------------------------------------------------------------------------------------------|
| Features:     | Bright color, clear texture, corrosion and moth-proof, moderate hardness, not easy to deformation, known as breathing wood. |
| Color:        | Black iron frame、White iron frame                                                                                           |
| Net weight:   | 3.4Kg                                                                                                                       |
| Product Size: | 300 x 345x 240mm<br>375x 430x 300mm                                                                                         |