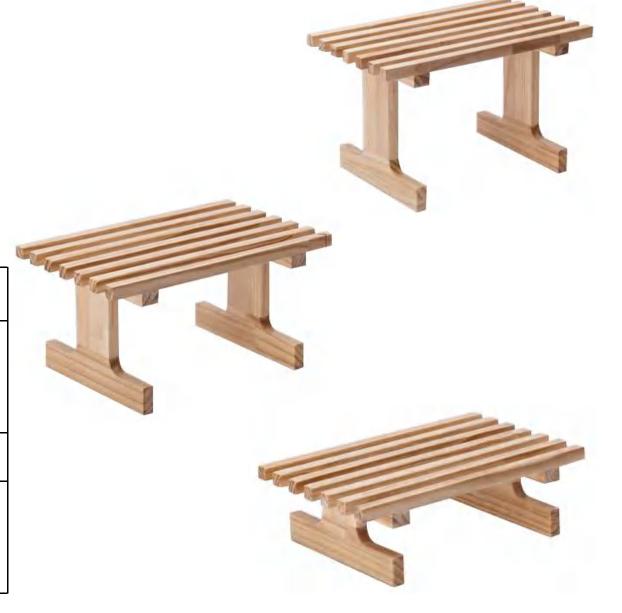

## A variety of specifications for your choice

| Product name                        | Product Size                                                               |
|-------------------------------------|----------------------------------------------------------------------------|
| <b>●</b> rectangle                  | 400 x 150x 50mm                                                            |
| <b>⊘</b> rectangular                | 540 x 170x 160mm                                                           |
| <b>⊚</b> Bread box                  | 420 x 450mm<br>forward h290mm<br>Rear h85mm                                |
| <b>⊘</b> A bench                    | (small)400 x 150x 90mm<br>(middle)400 x 150x150mm<br>(big)400 x 150x 210mm |
| <b>ூ</b> Three-hole wooden frame    | 200 x 200x 200mm                                                           |
| <b>⊙</b> Carved slate plate         | 250 x 250x 20mm                                                            |
| <b>⊘</b> Three-layer croissant rack | 340 x h450mm                                                               |