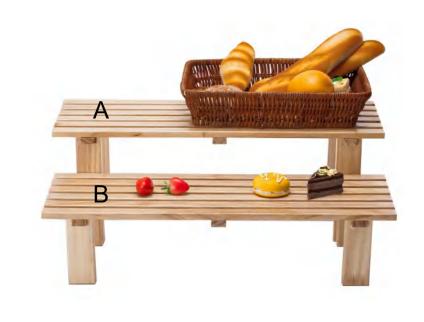

## A variety of specifications for your choice

| Product name                        | Product Size                                                               |
|-------------------------------------|----------------------------------------------------------------------------|
| <b>●</b> rectangle                  | 400 x 150x 50mm                                                            |
| <b>⊘</b> rectangular                | 540 x 170x 160mm                                                           |
| <b>⊚</b> Bread box                  | 420 x 450mm<br>forward h290mm<br>Rear h85mm                                |
| <b>⊘</b> A bench                    | (small)400 x 150x 90mm<br>(middle)400 x 150x150mm<br>(big)400 x 150x 210mm |
| <b>ூ</b> Three-hole wooden frame    | 200 x 200x 200mm                                                           |
| <b>⊙</b> Carved slate plate         | 250 x 250x 20mm                                                            |
| <b>⊘</b> Three-layer croissant rack | 340 x h450mm                                                               |