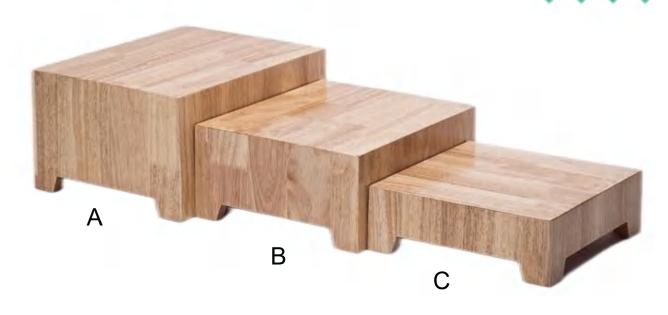

| Material:     | Radiata pine                                                          |
|---------------|-----------------------------------------------------------------------|
| Features:     | Soft color, beautiful appearance, uniform structure, strong stability |
| Net weight:   | (A)2.9Kg(B)2.5Kg(C)2.2Kg                                              |
| Product Size: | (A)400 x 360mm<br>(B)400 x 240mm<br>(C)400 x 120mm                    |

| Material:     | Radiata pine                                                          |
|---------------|-----------------------------------------------------------------------|
| Features:     | Soft color, beautiful appearance, uniform structure, strong stability |
| Net weight:   | (A)1.6Kg(B)1.4Kg(C)1.3Kg                                              |
| Product Size: | (A)500 x 300x 330mm<br>(B)500 x 300x 230mm<br>(C)500 x 300x190mm      |