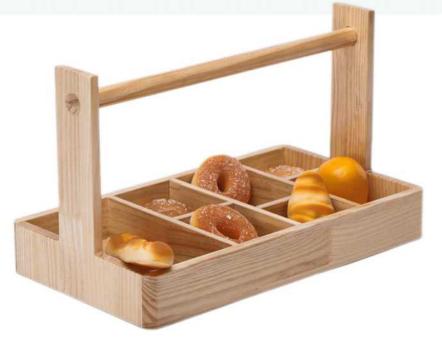

| Name:         | Mini cart                                                                                                |
|---------------|----------------------------------------------------------------------------------------------------------|
| Material:     | Chinese fir                                                                                              |
| Features:     | light and soft material, can inhibit bacteria and sterilization, and emit a light natural log fragrance. |
| Color:        | The original wood color(iron baking paint)                                                               |
| Net weight:   | 1.3 Kg                                                                                                   |
| Product Size: | 428 x 220x 125mm                                                                                         |