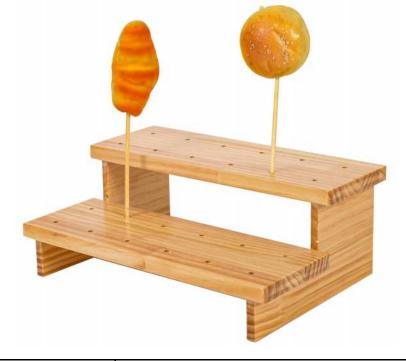

| Material:     | Radiata pine                                                                                                                |
|---------------|-----------------------------------------------------------------------------------------------------------------------------|
| Features:     | Bright color, clear texture, corrosion and moth-proof, moderate hardness, not easy to deformation, known as breathing wood. |
| Net weight:   | (A、B)1Kg(C)0.9Kg(D)0.8Kg                                                                                                    |
| Product Size: | (A)400 x 240x 240mm<br>(B)400 x 240x 200mm<br>(C)400 x 240x160mm<br>(D)400 x 240x 120mm                                     |