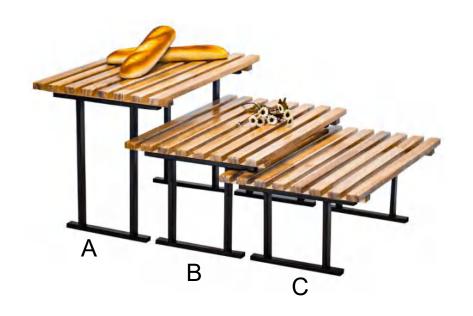

| Name:         | Napa Crate Steel Stand                         |
|---------------|------------------------------------------------|
| Material:     | pine + stainless steel                         |
| Product Size: | Front:400 x 300x 90mm<br>Back:400 x 300x 180mm |