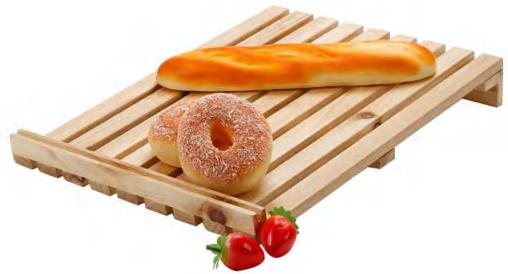

| Material:     | Chinese fir                                                                                                                |
|---------------|----------------------------------------------------------------------------------------------------------------------------|
| Features:     | The material is light and soft, which can inhibit bacteria and sterilize bacteria, and emits a light natural log fragrance |
| Net weight:   | 0.8Kg                                                                                                                      |
|               |                                                                                                                            |
| Product Size: | 420 x 235x 110mm                                                                                                           |
|               |                                                                                                                            |