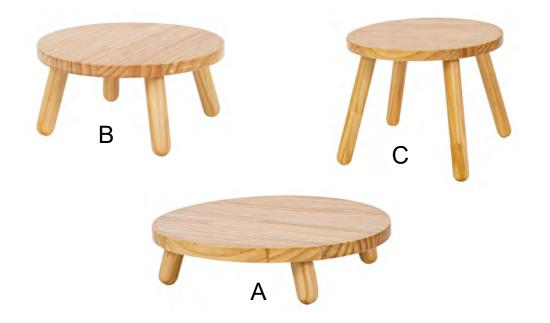

| Material:     | Radiata pine                                                          |
|---------------|-----------------------------------------------------------------------|
| Features:     | Soft color, beautiful appearance, uniform structure, strong stability |
| Net weight:   | (A)2.9Kg(B)2.5Kg(C)2.2Kg                                              |
| Product Size: | (A)400 x 360mm<br>(B)400 x 240mm<br>(C)400 x 120mm                    |