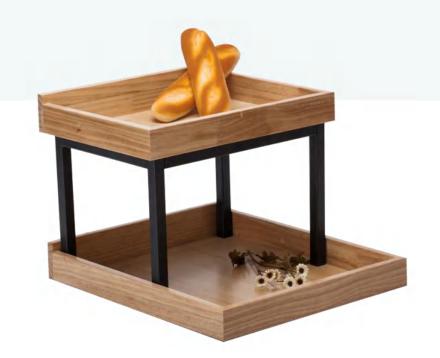

| Material:        | Radiata pine                                                                                       |
|------------------|----------------------------------------------------------------------------------------------------|
| Features:        | Heavy and hard, elegant color, beautiful texture, high strength, wear resistance, scarce resources |
| Net<br>weight:   | 2.6Kg                                                                                              |
| Product<br>Size: | 500 x 410x 450mm                                                                                   |