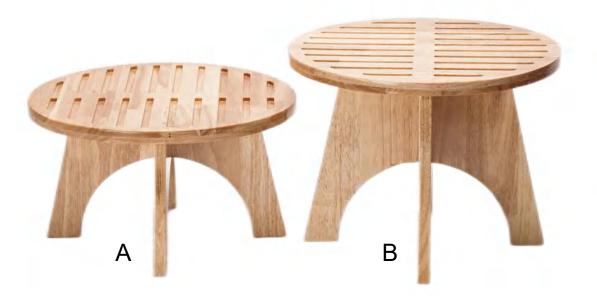

| Material:     | Radiata pine                                                                                                                |
|---------------|-----------------------------------------------------------------------------------------------------------------------------|
| Features:     | Bright color, clear texture, corrosion and moth-proof, moderate hardness, not easy to deformation, known as breathing wood. |
| Net weight:   | (A、B)1Kg(C)0.9Kg(D)0.8Kg                                                                                                    |
| Product Size: | (A)400 x 240x 240mm<br>(B)400 x 240x 200mm<br>(C)400 x 240x160mm<br>(D)400 x 240x 120mm                                     |