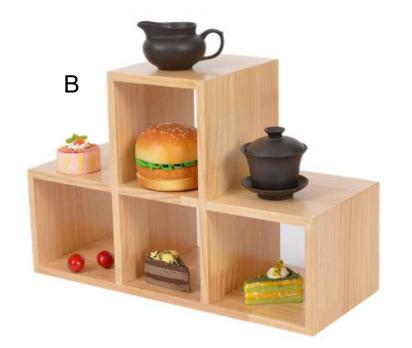

| Material:     | Radiata pine                                                          |
|---------------|-----------------------------------------------------------------------|
| Features:     | Soft color, beautiful appearance, uniform structure, strong stability |
| Net weight:   | (A)2.9Kg(B)2.5Kg(C)2.2Kg                                              |
| Product Size: | (A)400 x 360mm<br>(B)400 x 240mm<br>(C)400 x 120mm                    |