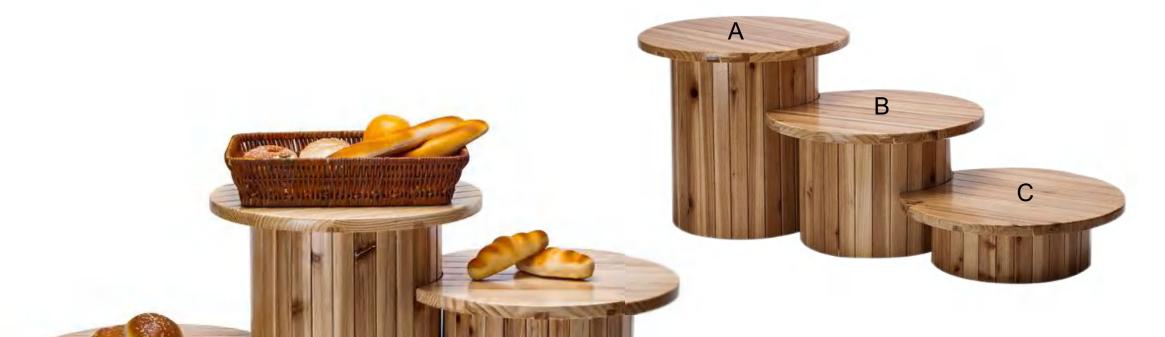

| Material:     | Radiata pine                                                          |
|---------------|-----------------------------------------------------------------------|
| Features:     | Soft color, beautiful appearance, uniform structure, strong stability |
| Net weight:   | (A)2.9Kg(B)2.5Kg(C)2.2Kg                                              |
| Product Size: | (A)400 x 360mm<br>(B)400 x 240mm<br>(C)400 x 120mm                    |