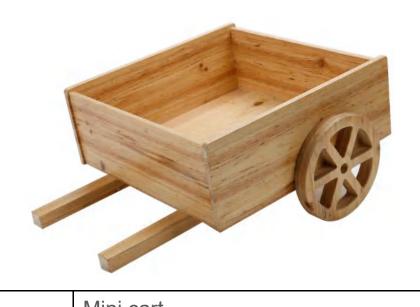

| Name:         | Mini cart                                                                                                |
|---------------|----------------------------------------------------------------------------------------------------------|
| Material:     | Chinese fir                                                                                              |
| Features:     | light and soft material, can inhibit bacteria and sterilization, and emit a light natural log fragrance. |
| Color:        | The original wood color(iron baking paint)                                                               |
| Net weight:   | 1.3 Kg                                                                                                   |
| Product Size: | 428 x 220x 125mm                                                                                         |