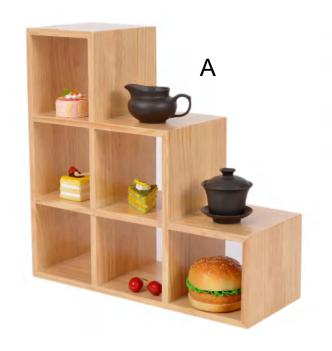

| Material:     | Radiata pine                                                          |
|---------------|-----------------------------------------------------------------------|
| Features:     | Soft color, beautiful appearance, uniform structure, strong stability |
| Net weight:   | (A)2.9Kg(B)2.5Kg(C)2.2Kg                                              |
| Product Size: | (A)400 x 360mm<br>(B)400 x 240mm<br>(C)400 x 120mm                    |