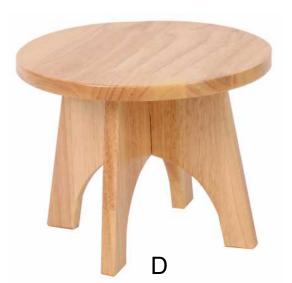

| Material:     | Radiata pine                                                          |
|---------------|-----------------------------------------------------------------------|
| Features:     | Soft color, beautiful appearance, uniform structure, strong stability |
| Net weight:   | (A)2.9Kg(B)2.5Kg(C)2.2Kg                                              |
| Product Size: | (A)400 x 360mm<br>(B)400 x 240mm<br>(C)400 x 120mm                    |