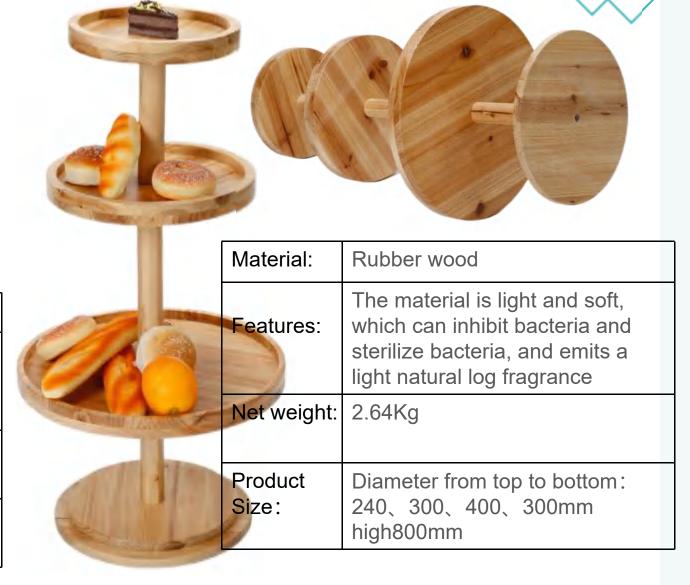

| Material:     | Rubber wood/Chinese fir                                                                                  |
|---------------|----------------------------------------------------------------------------------------------------------|
| Features:     | light and soft material, can inhibit bacteria and sterilization, and emit a light natural log fragrance. |
| Net weight:   | (A)3.2 Kg(B)2.7Kg(C)1.8kg(D)2kg(E)1.5kg                                                                  |
| Product Size: | (A)400 x 300mm<br>(B)400 x220mm<br>(C)400x200mm<br>(D)200 x 155mm<br>(E)200 x 115mm                      |