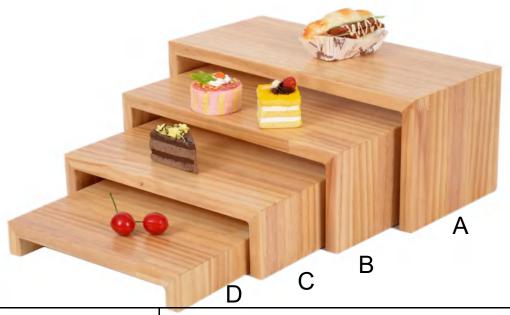

| Material:     | Radiata pine                                                          |
|---------------|-----------------------------------------------------------------------|
| Features:     | Soft color, beautiful appearance, uniform structure, strong stability |
| Net weight:   | (A)2.9Kg(B)2.5Kg(C)2.2Kg                                              |
| Product Size: | (A)400 x 360mm<br>(B)400 x 240mm<br>(C)400 x 120mm                    |