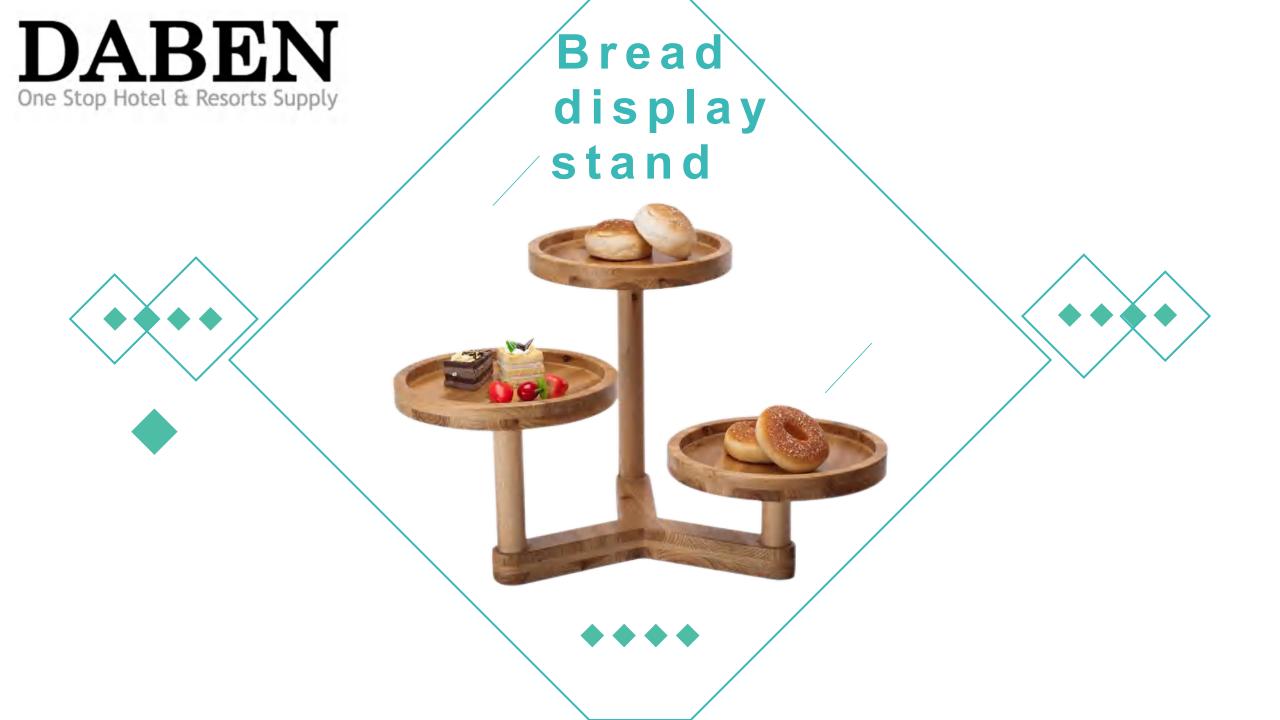

| Name:         | Mini cart                                                                                                |
|---------------|----------------------------------------------------------------------------------------------------------|
| Material:     | Chinese fir                                                                                              |
| Features:     | light and soft material, can inhibit bacteria and sterilization, and emit a light natural log fragrance. |
| Color:        | The original wood color(iron baking paint)                                                               |
| Net weight:   | 1.3 Kg                                                                                                   |
| Product Size: | 428 x 220x 125mm                                                                                         |

| Name:         | Mini cart                                                                                                |
|---------------|----------------------------------------------------------------------------------------------------------|
| Material:     | Chinese fir                                                                                              |
| Features:     | light and soft material, can inhibit bacteria and sterilization, and emit a light natural log fragrance. |
| Color:        | The original wood color (varnish)                                                                        |
| Net weight:   | 2Kg                                                                                                      |
| Product Size: | 600 x 360x 150mm<br>480 x 290x 145mm                                                                     |

| Name:         | Mini cart                                                                                                |
|---------------|----------------------------------------------------------------------------------------------------------|
| Material:     | Chinese fir                                                                                              |
| Features:     | light and soft material, can inhibit bacteria and sterilization, and emit a light natural log fragrance. |
| Color:        | The original wood color (varnish)                                                                        |
| Net weight:   | 2.32 Kg                                                                                                  |
| Product Size: | 530 x 400x 240mm                                                                                         |