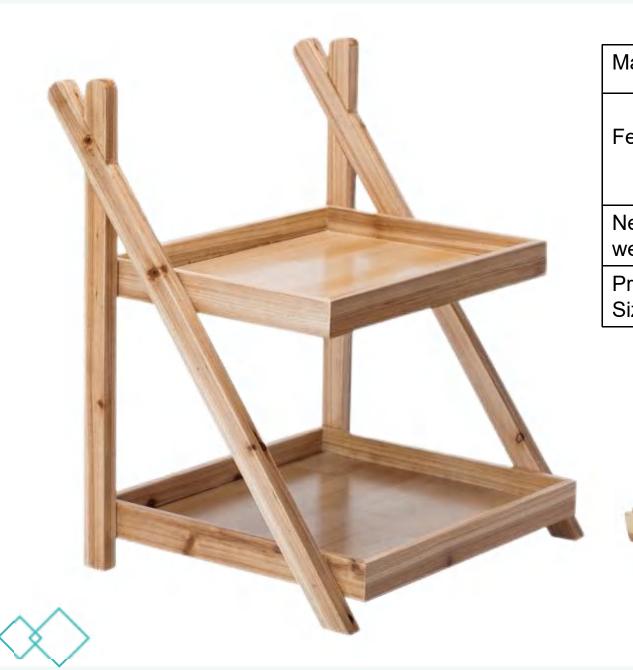

| Material:     | Radiata pine                                                          |
|---------------|-----------------------------------------------------------------------|
| Features:     | Soft color, beautiful appearance, uniform structure, strong stability |
| Net weight:   | (A)1.6Kg(B)1.4Kg(C)1.3Kg                                              |
| Product Size: | (A)500 x 300x 330mm<br>(B)500 x 300x 230mm<br>(C)500 x 300x190mm      |