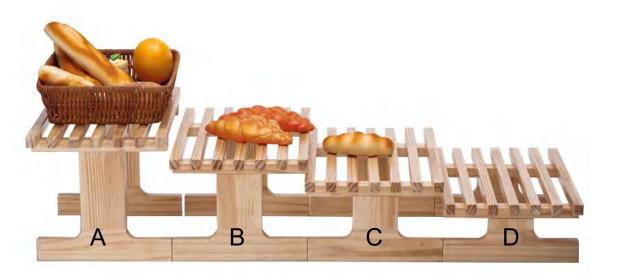

| Material:     | Radiata pine                                                                                                                |
|---------------|-----------------------------------------------------------------------------------------------------------------------------|
| Features:     | Bright color, clear texture, corrosion and moth-proof, moderate hardness, not easy to deformation, known as breathing wood. |
| Net weight:   | (A、B)1Kg(C)0.9Kg(D)0.8Kg                                                                                                    |
| Product Size: | (A)400 x 240x 240mm<br>(B)400 x 240x 200mm<br>(C)400 x 240x160mm<br>(D)400 x 240x 120mm                                     |