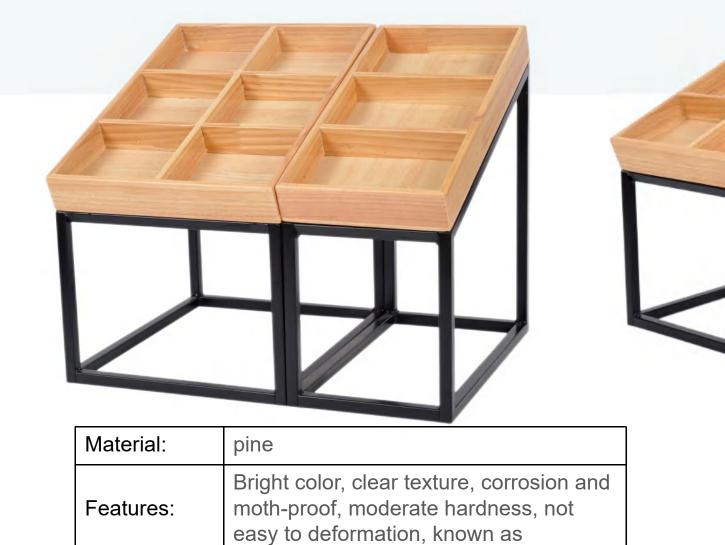

| Material:     | pine                                                                                                                        |
|---------------|-----------------------------------------------------------------------------------------------------------------------------|
| Features:     | Bright color, clear texture, corrosion and moth-proof, moderate hardness, not easy to deformation, known as breathing wood. |
| Net weight:   | (A)1.8Kg(B)1.6Kg(C)1.4Kg(D)1.2kg                                                                                            |
| Product Size: | (A)400 x 180x 160mm<br>(B)400 x 180x 120mm<br>(C)400 x 180x 80mm<br>(D)400 x 180x 40mm                                      |