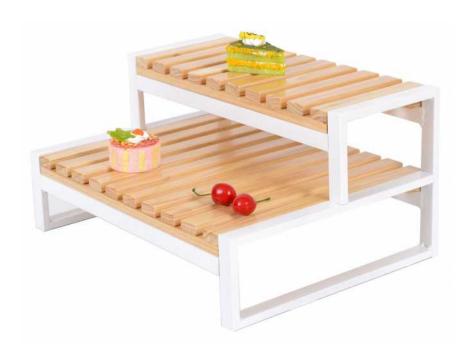

| Material:        | Radiata pine                                                                                                                |
|------------------|-----------------------------------------------------------------------------------------------------------------------------|
| Features:        | Bright color, clear texture, corrosion and moth-proof, moderate hardness, not easy to deformation, known as breathing wood. |
| Net<br>weight:   | (A)0.9Kg(B)0.7Kg                                                                                                            |
| Product<br>Size: | (A)600 x 210x 220mm<br>(B)600 x210x 140mm                                                                                   |