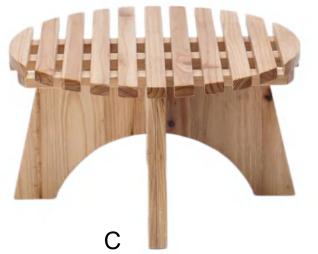

| Material:     | Radiata pine                                                                                                                |
|---------------|-----------------------------------------------------------------------------------------------------------------------------|
| Features:     | Bright color, clear texture, corrosion and moth-proof, moderate hardness, not easy to deformation, known as breathing wood. |
| Net weight:   | (A、B)1Kg(C)0.9Kg(D)0.8Kg                                                                                                    |
| Product Size: | (A)400 x 240x 240mm<br>(B)400 x 240x 200mm<br>(C)400 x 240x160mm<br>(D)400 x 240x 120mm                                     |