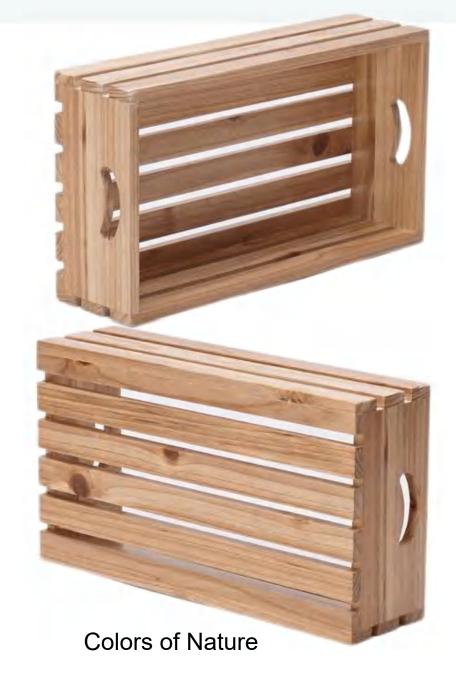

| Material:        | Radiata pine                                                                                                                |
|------------------|-----------------------------------------------------------------------------------------------------------------------------|
| Features:        | Bright color, clear texture, corrosion and moth-proof, moderate hardness, not easy to deformation, known as breathing wood. |
| Net<br>weight:   | 3.7Kg                                                                                                                       |
| Product<br>Size: | 500 x 400x 260mm                                                                                                            |