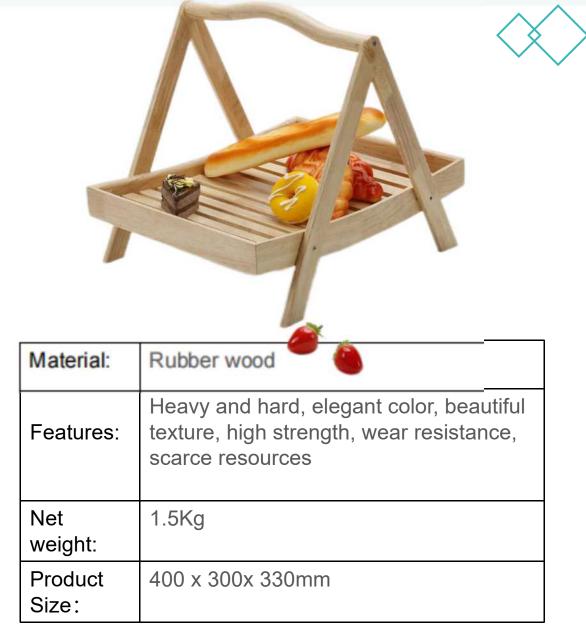

| Material:     | Rubber wood                                                                                        |
|---------------|----------------------------------------------------------------------------------------------------|
| Features:     | Heavy and hard, elegant color, beautiful texture, high strength, wear resistance, scarce resources |
| Net weight:   | (A)4.1Kg(B)3.1Kg(C)2Kg                                                                             |
| Product Size: | (A)400 x 300x 200mm<br>(B)350 x 300x 150mm<br>(C)300 x 300x100mm                                   |